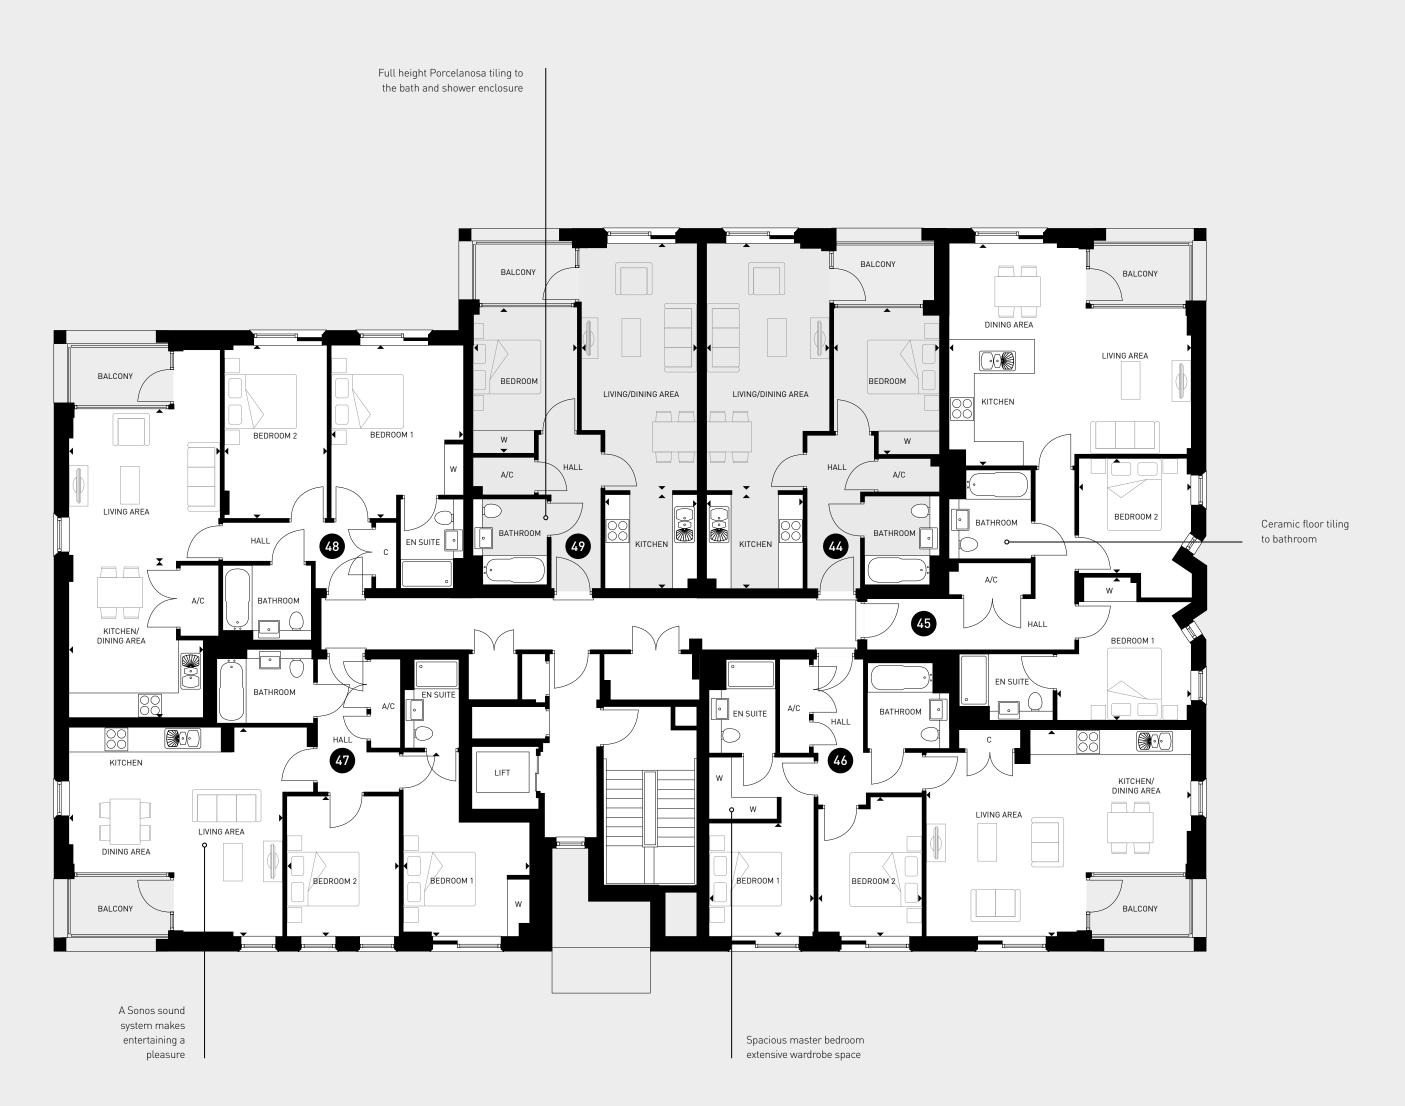

## APARTMENT 48

Kitchen/Dining Area 4105mm° x 3498mm° 13'6"° x 11'6"°

Living Area 4016mm x 3985mm 13'2" x 13'1" Bedroom 1

4556mm° x 3466mm° 14'11"° x 11'4"°

Bedroom 2 4556mm x 2740mm 14'11" x 9'0"

# APARTMENT 49

Kitchen 2490mm x 2426mm 8'2" x 8'0" Living/Dining Area 6516mm\* x 3055mm\* 21'4"\* x 10'0"\*

Bedroom

3869mm° x 2725mm° 12'8"° x 8'11"°

A/C Airing cupboard
C Cupboard

W Wardrobe

 Maximum dimensions One bedroom apartments

# APARTMENT 44

Kitchen 2514mm x 2466mm 8'3" x 8'1" Living/Dining Area 6514mm° x 3221mm° 21'4"° x 10'7"° 3325mm° x 4844mm° 10'11"° x 15'11"° Bedroom

# APARTMENT 46

Kitchen/Dining/Living Room 6997mm° x 5403mm° 22'11"° x 17'9"°

Bedroom 1 2968mm x 2762mm 9'9" x 9'1"

Bedroom 2 3667mm° x 2756mm 12'0" ° x 9'1"

# APARTMENT 47

Kitchen/Dining/Living Room 5623mm° x 5490mm° 18'5"° x 18'0"° Bedroom 1

Bedroom 2 3854mm\* x 2721mm\* 12'8"\* x 8'11"\* 3680mm x 2990mm 12'1" x 9'10"

Kitchen/Dining/Living Room 6350mm° x 5854mm° 20′10″° x 19′2″°

Bedroom 1 3770mm° x 3537mm° 12'4"° x 11'7"°

Bedroom 2 3054mm x 3156mm\* 10'0" x 10'4"\*

APARTMENT 45

### BATHROOM, EN SUITE AND CLOAKROOM

- Contemporary white Villeroy & Boch sanitaryware and vanity units
- Hansgrohe taps
- Full height Porcelanosa tiling to the bath and shower enclosure
- Ceramic floor tiling
- Vogue Focus chrome towel rail to bathroom and en suite
- Shaver sockets fitted in all bathrooms and en suites