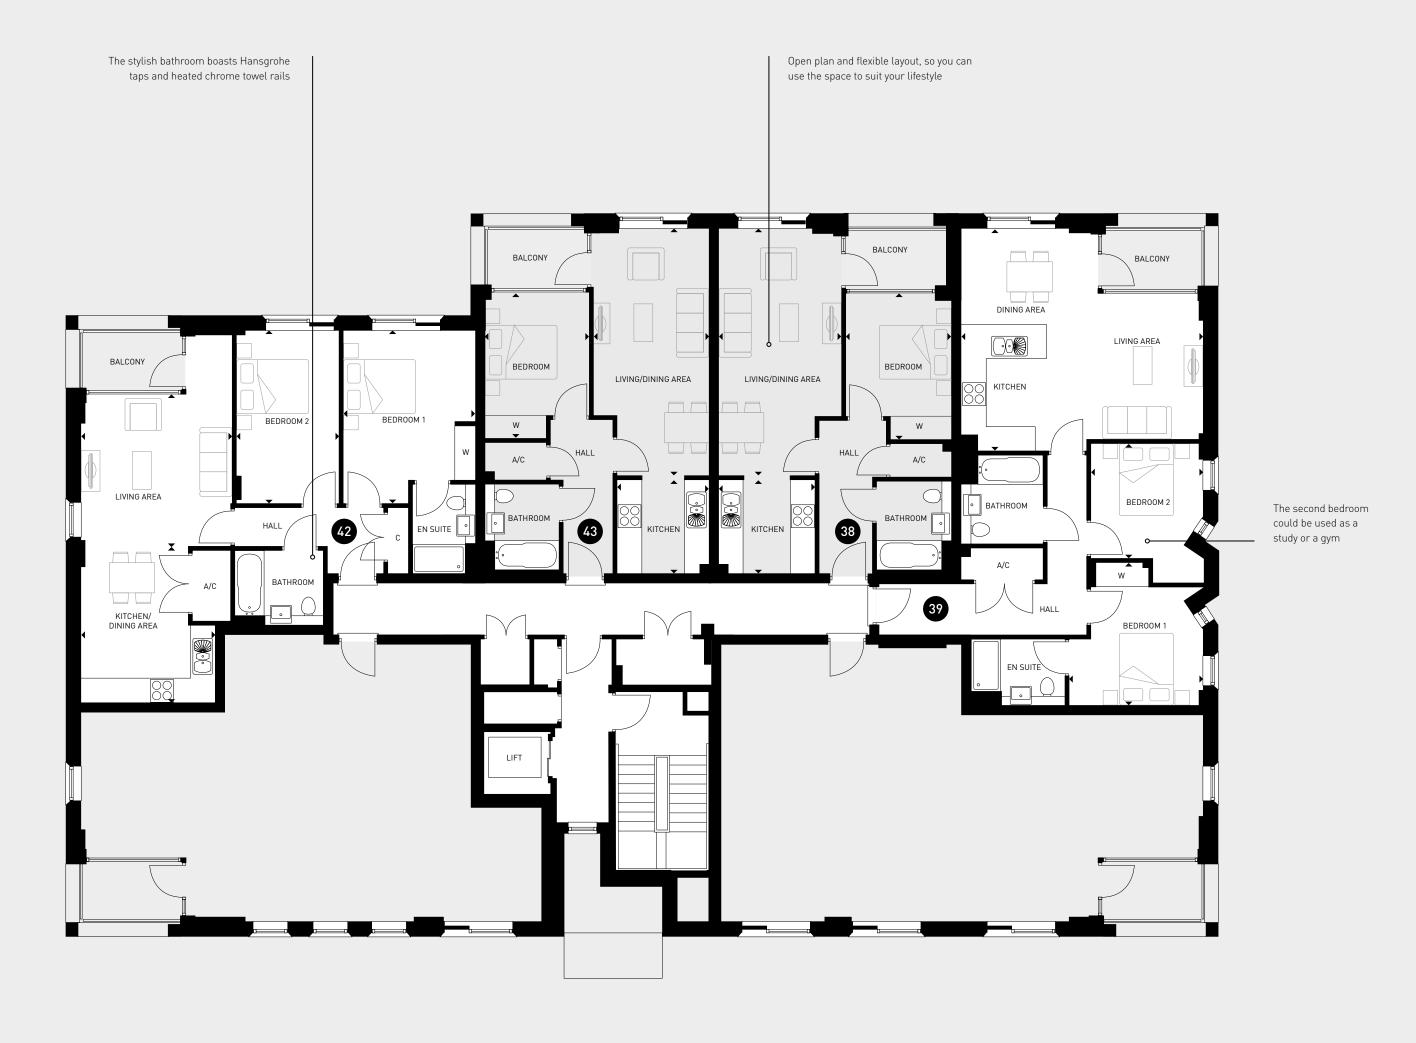

# APARTMENT 42

#### Kitchen/Dining Area

4105mm° x 3498mm° 13'6"° x 11'6"°

Living Area

4016mm x 3985mm 13'2" x 13'1"

Bedroom 1

4556mm° x 3466mm° 14'11"° x 11'4"°

Bedroom 2

4556mm x 2740mm 14'11" x 9'0"

# APARTMENT 38

Living/Dining Area

Kitchen

# APARTMENT 43

# Kitchen

6514mm\* x 3221mm\* 21'4"\* x 10'7"\* 6516mm\* x 3055mm\* 21'4"\* x 10'0"\*

2514mm x 2466mm 8'3" x 8'1" 2490mm x 2426mm 8' 2" x 8'0" Living/Dining Area

Bedroom

3854mm\* x 2721mm\* 12'8"\* x 8'11"\* 3869mm\* x 2725mm\* 12'8"\* x 8'11"\*

# APARTMENT 39

#### Kitchen/Dining/Living Room

6350mm° x 5854mm° 20'10"° x 19'2"°

Bedroom 1

3770mm° x 3537mm° 12'4"° x 11'7"°

Bedroom 2

3054mm x 3156mm° 10′0″ x 10′4″°

The built-in appliances ensure your everyday essentials are tucked away and help to create a sense of light and space in the kitchen. The spacious bathroom boasts sleek fixtures and fittings - from the heated towel rails to the beautiful tiling, this is a place you'll want to relax and unwind in.

What's more, the addition of a Sonos sound system makes entertaining a pleasure. Each apartment includes flooring throughout and comes with a parking space in the underground car park. There is also a concierge service located in Highbrook House, designed to help your daily life run more smoothly.