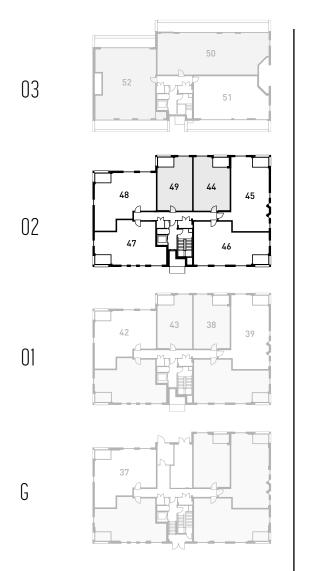

## APARTMENT 48

Kitchen/Dining Area 4105mm° x 3498mm° 13'6"° x 11'6"°

Living Area 4016mm x 3985mm 13'2" x 13'1" Bedroom 1

4556mm° x 3466mm° 14'11"° x 11'4"°

Bedroom 2 4556mm x 2740mm 14'11" x 9'0"

# APARTMENT 49

Kitchen 2490mm x 2426mm 8'2" x 8'0" Living/Dining Area 6516mm\* x 3055mm\* 21'4"\* x 10'0"\*

Bedroom

3869mm° x 2725mm° 12'8"° x 8'11"°

A/C Airing cupboard
C Cupboard

W Wardrobe

 Maximum dimensions One bedroom apartments

# APARTMENT 44

Kitchen 2514mm x 2466mm 8'3" x 8'1" Living/Dining Area 6514mm° x 3221mm° 21'4"° x 10'7"° 3325mm° x 4844mm° 10'11"° x 15'11"° Bedroom

# APARTMENT 46

Kitchen/Dining/Living Room 6997mm° x 5403mm° 22'11"° x 17'9"°

Bedroom 1 2968mm x 2762mm 9'9" x 9'1"

Bedroom 2 3667mm° x 2756mm 12'0" ° x 9'1"

# APARTMENT 47

Kitchen/Dining/Living Room 5623mm° x 5490mm° 18'5"° x 18'0"° Bedroom 1

Bedroom 2 3854mm\* x 2721mm\* 12'8"\* x 8'11"\* 3680mm x 2990mm 12'1" x 9'10"

Kitchen/Dining/Living Room 6350mm° x 5854mm° 20′10″° x 19′2″°

Bedroom 1 3770mm° x 3537mm° 12'4"° x 11'7"°

Bedroom 2 3054mm x 3156mm\* 10'0" x 10'4"\*

APARTMENT 45