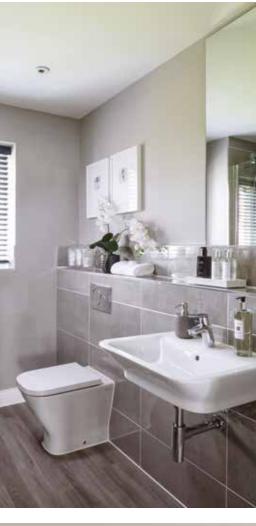

### BATHROOM, EN SUITE AND CLOAKROOM

- Contemporary white Villeroy & Boch sanitaryware and vanity units
- Hansgrohe taps
- Full height Porcelanosa tiling to the bath and shower enclosure
- Ceramic floor tiling
- Vogue Focus chrome towel rail to bathroom and en suite
- Shaver sockets fitted in all bathrooms and en suites