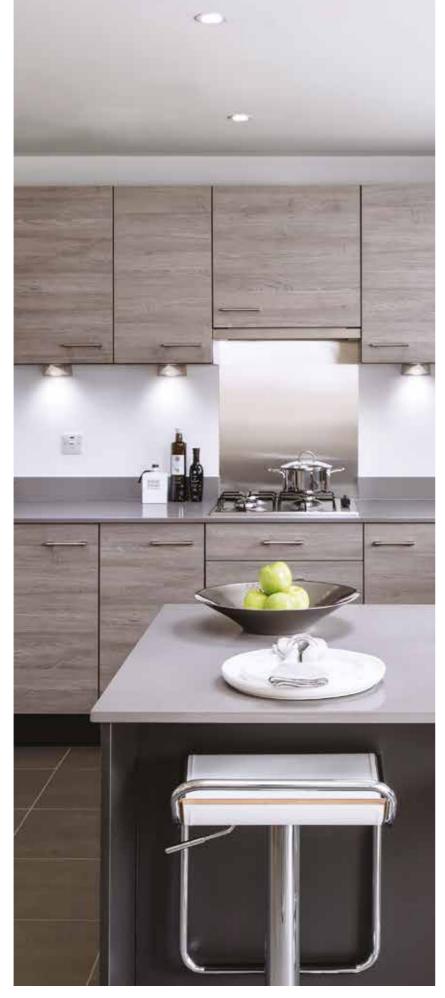

# OPEN UP TO CONTEMPORARY LIVING

Step inside your new home and surround yourself with luxury.

Every aspect has been finished to the highest specification.
The neutral décor gives a clean and fresh finish to the apartments and leaves space for you to add a splash of your own personality.

The built-in appliances ensure your everyday essentials are tucked away and help to create a sense of light and space in the kitchen. The spacious bathroom boasts sleek fixtures and fittings - from the heated towel rails to the beautiful tiling, this is a place you'll want to relax and unwind in.

#### KITCHENS

A fully fitted luxury kitchen combines attention to detail with the highest quality materials and finishes:

- Alno kitchen with Silestone worktops and splashbacks
- Brushed steel Siemans fan assisted single oven to 1 & 2 bedroom apartments
- Brushed steel Siemans fan assisted single oven and microwave oven to 3 bedroom apartments
- Four-ring ceramic induction hob and feature chimney hood
- Siemens fully integrated fridge freezer and dishwasher
- Soft close doors and drawers
- Low energy LED lighting under wall units
- Leisure rangemaster sink with Hansgrohe block mixer taps
- Wine cooler to 3 bedroom apartments