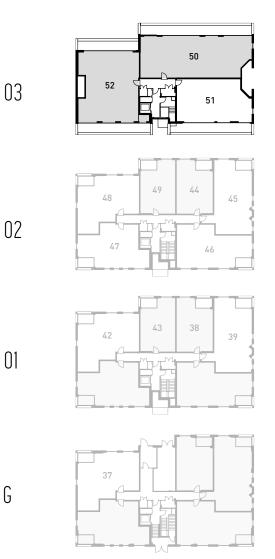

# DEVELOPMENT LAYOUT

#### **GROUND FLOOR**

2 BEDROOM APARTMENT Apartment 37

#### FIRST FLOOR

1 BEDROOM APARTMENTS Apartments 38 & 43 2 BEDROOM APARTMENTS Apartment 39 Apartment 42

#### SECOND FLOOR

1 BEDROOM APARTMENTS Apartments 44 & 49

#### 2 BEDROOM APARTMENTS

Apartment 45

Apartment 46

Apartment 47

Apartment 48

#### THIRD FLOOR

2 BEDROOM PENTHOUSE
Penthouse 51
3 BEDROOM PENTHOUSES
Penthouses 50 & 52