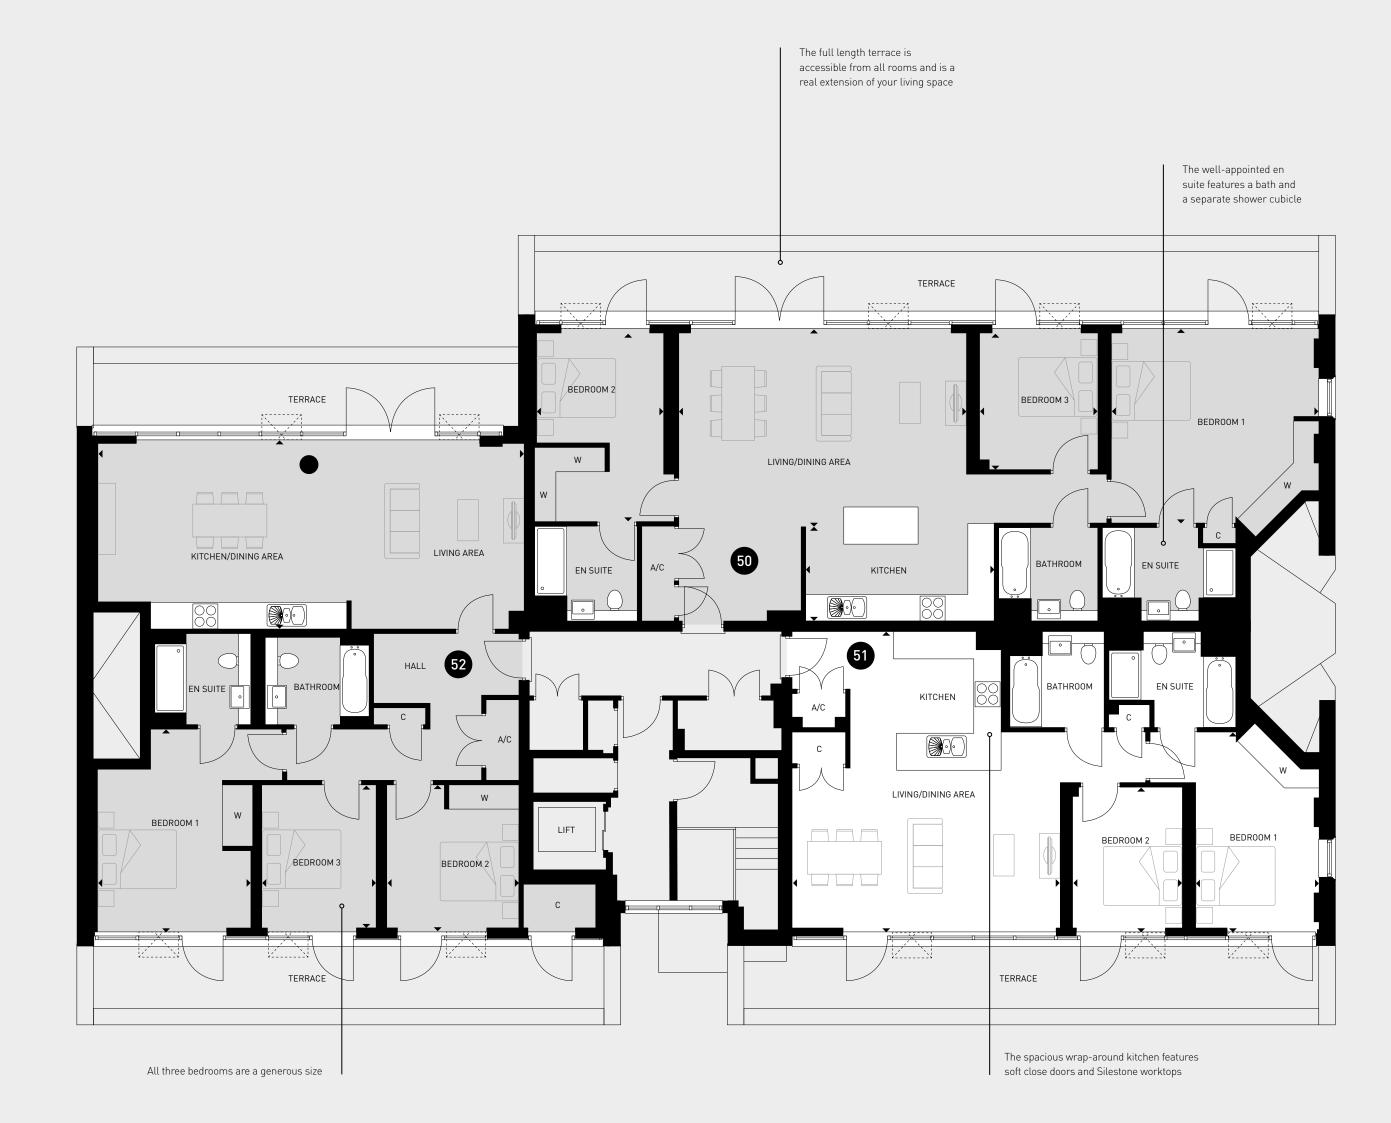

# PENTHOUSE 50

| <b>Kitchen</b><br>4500mm x 2336mm | 15'0" x 7'5"     |
|-----------------------------------|------------------|
| Living/Dining Area                |                  |
| 6915mm x 4690mm                   | 22'8" x 15'8"    |
| Bedroom 1                         |                  |
| 4973mm° x 4692mm°                 | 16'4"° x 15'5"°  |
| Bedroom 2                         |                  |
| 4558mm° x 3008mm°                 | 14'11"° x 9'10"° |
| Bedroom 3                         |                  |
| 3298mm x 2802mm                   | 10'10" x 9'2"    |

# PENTHOUSE 51

| Kitchen/Living/Dining | Room          |    |
|-----------------------|---------------|----|
| 7226mm° x 6416mm°     | 23'8"• x 21'1 | "• |
| Bedroom 1             |               |    |
| 4837mm° x 2944mm°     | 45140"- 010"  |    |

| Bedroom 2       |              |
|-----------------|--------------|
| 3500mm x 2588mm | 11'6" x 8'6" |

# PENTHOUSE 52

Kitchen/Living/Dining Room 10256mm\* x 4568mm\* 33'8"\* x 15'0"\*

# **Bedroom 1** 4887mm\* x 3

4887mm° x 3634mm° 16'0"° x 11'11"°

#### Bedroom 2 3436mm° x 3

3436mm\* x 3140mm 11'3"\* x 10'4" Bedroom 3

3437mm x 2700mm 11'3" x 8'10"

## Кеу

| A/C | Airing cupboard     |
|-----|---------------------|
| С   | Cupboard            |
| W   | Wardrobe            |
| •   | Load bearing pillar |
|     | Maximum dimensions  |

Two bedroom apartmentsThree bedroom apartments