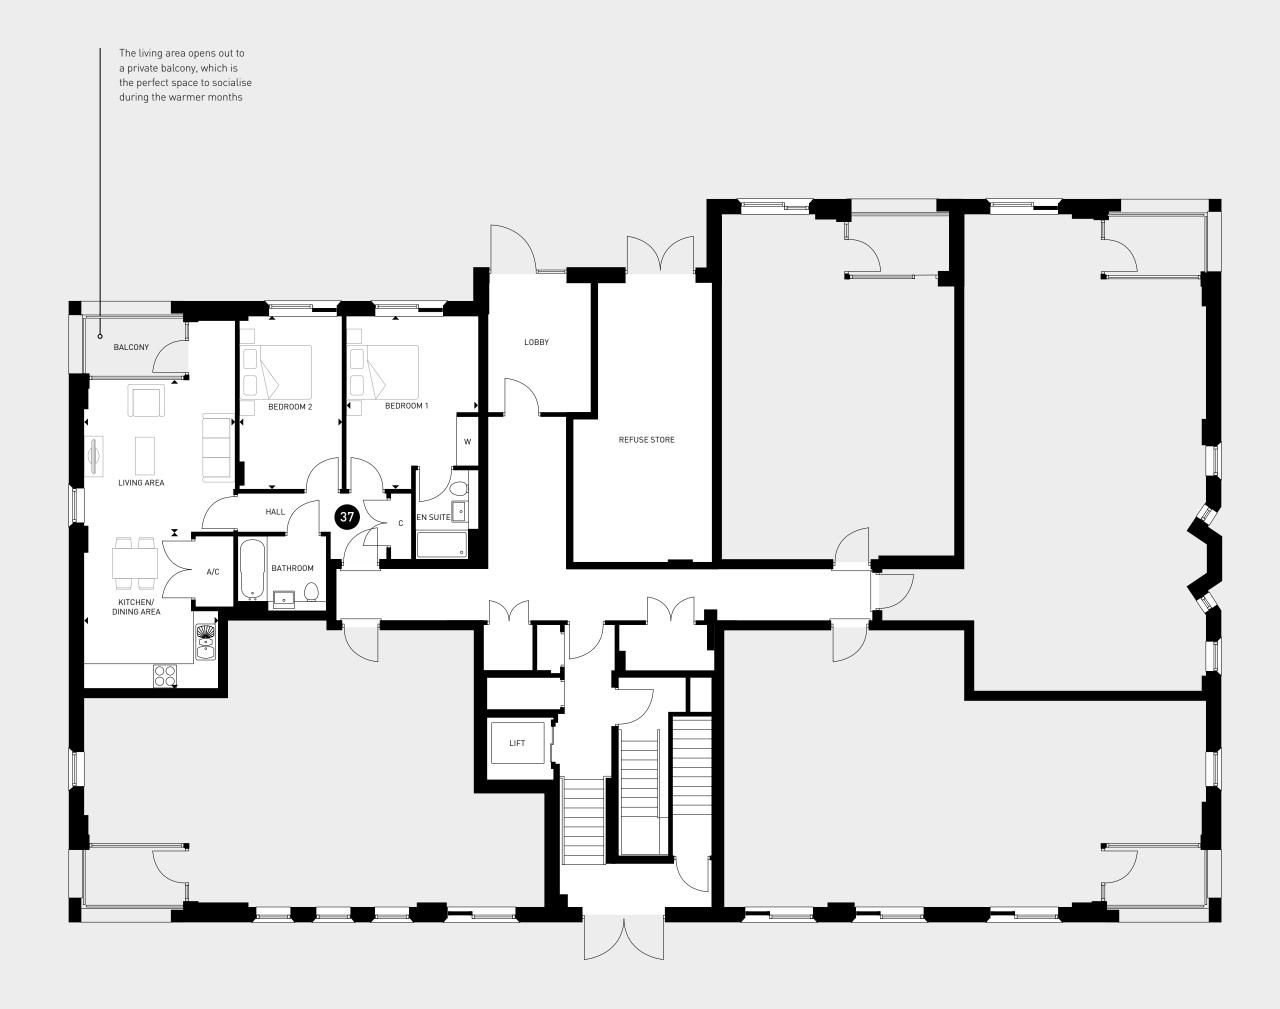

# APARTMENT 37

Kitchen/Dining Area 4105mm\* x 3498mm\* 13'6"\* x 11'6"\*

Living Area

4016mm x 3985mm 13'2" x 13'1"

Bedroom 1

4556mm° x 3466mm° 14'11"° x 11'4"° Bedroom 2 4556mm x 2740mm 14'11" x 9'0"

Key

A/C Airing cupboard
C Cupboard
W Wardrobe
Maximum dimensions
Two bedroom apartments
Shared ownership