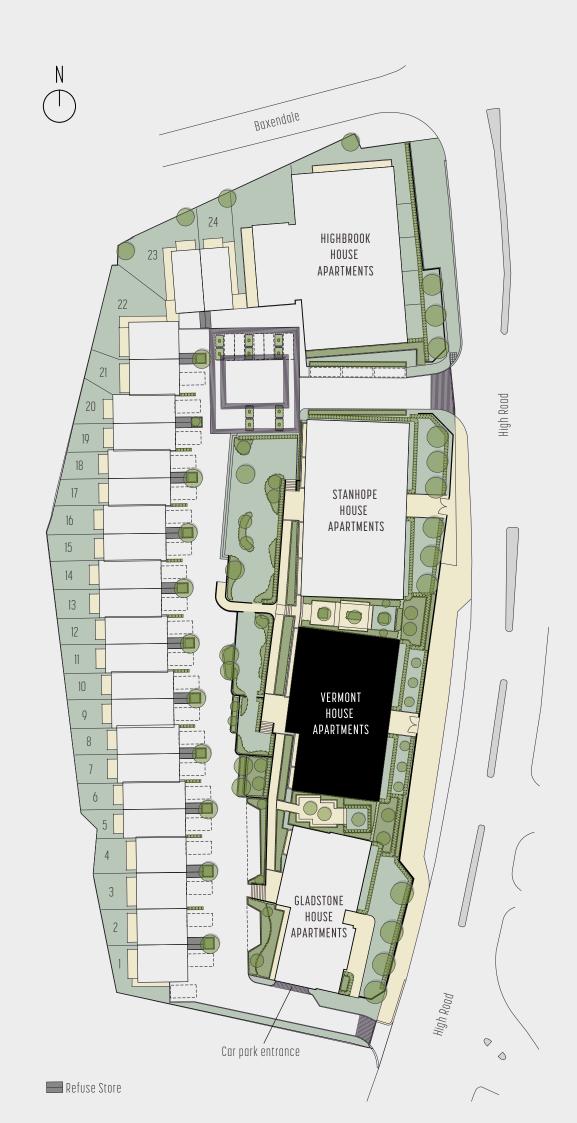

# DEVELOPMENT LAYOUT

#### **GROUND FLOOR**

2 BEDROOM APARTMENT Apartment 37

#### FIRST FLOOR

1 BEDROOM APARTMENTS Apartments 38 & 43 2 BEDROOM APARTMENTS Apartment 39 Apartment 42

#### SECOND FLOOR

1 BEDROOM APARTMENTS Apartments 44 & 49

#### 2 BEDROOM APARTMENTS

Apartment 45

Apartment 46

Apartment 47

Apartment 48

#### THIRD FLOOR

2 BEDROOM PENTHOUSE
Penthouse 51
3 BEDROOM PENTHOUSES
Penthouses 50 & 52