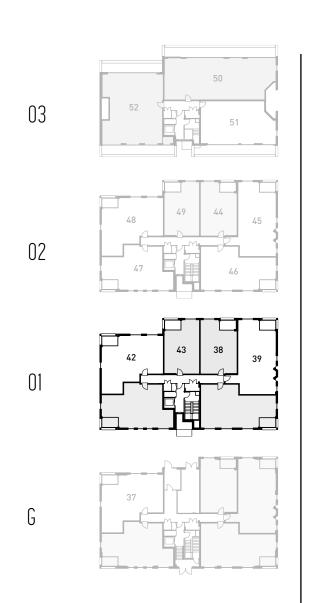

# APARTMENT 42

# APARTMENT 38

Living/Dining Area

Kitchen

# APARTMENT 39

# APARTMENT 43