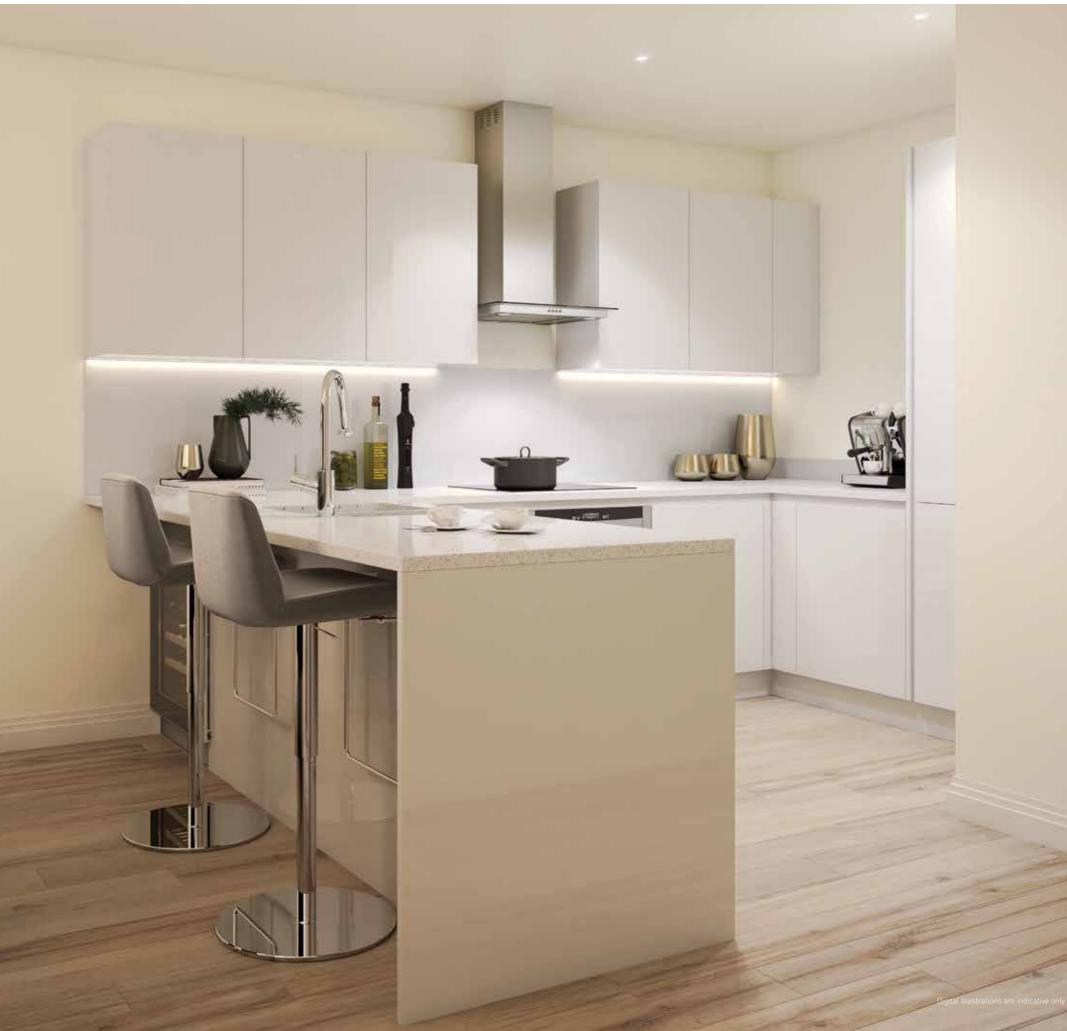

# OPEN UP TO CONTEMPORARY LIVING

Step inside your new home and surround yourself with luxury.

Every aspect has been finished to the highest specification.
The neutral décor gives a clean and fresh finish to the apartments and leaves space for you to add a splash of your own personality.

The built-in appliances ensure your everyday essentials are tucked away and help to create a sense of light and space in the kitchen. The spacious bathroom boasts sleek fixtures and fittings - from the heated towel rails to the beautiful tiling, this is a place you'll want to relax and unwind in.

#### KITCHENS

A fully fitted luxury kitchen combines attention to detail with the highest quality materials and finishes:

- Alno kitchen with Silestone worktops and splashbacks
- Brushed steel Siemans fan assisted single oven to 1 & 2 bedroom apartments
- Brushed steel Siemans fan assisted single oven and microwave oven to 3 bedroom apartments
- Four-ring ceramic induction hob and feature chimney hood
- Siemens fully integrated fridge freezer and dishwasher
- Soft close doors and drawers
- Low energy LED lighting under wall units
- Leisure rangemaster sink with Hansgrohe block mixer taps
- Wine cooler to 3 bedroom apartments